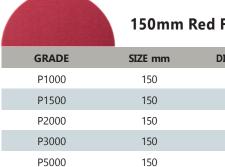

### 150mm Red Foam Discs

| GRADE | SIZE mm | DISC PER INNER | DISC PER OUTER | MOQ | PART NO. |
|-------|---------|----------------|----------------|-----|----------|
| P1000 | 150     | 10             | 80             | 80  | 96220    |
| P1500 | 150     | 10             | 80             | 80  | 96222    |
| P2000 | 150     | 10             | 80             | 80  | 96223    |
| P3000 | 150     | 10             | 80             | 80  | 96225    |
| P5000 | 150     | 10             | 80             | 80  | 96227    |