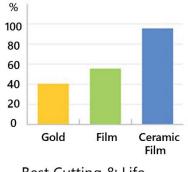

## **Cuts Faster, Lasts Longer. Cleaner Work Environment**.

Sunmight Ceramic Multi-hole Disc is engineered with premium ceramic grains and the world best film technology for fast cutting and extra-long life. The new multi-hole pattern collects dust more efficiently for a cleaner working environment