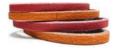

## 10mm x 330mm Ceramic Belts

| GRADE | SIZE mm  | SHEETS PER INNER | PART NO. |
|-------|----------|------------------|----------|
| P36   | 10 x 330 | 10               | 963S/36  |
| P40   | 10 x 330 | 10               | 963S/40  |
| P60   | 10 x 330 | 10               | 963S/60  |
| P80   | 10 x 330 | 10               | 963S/80  |