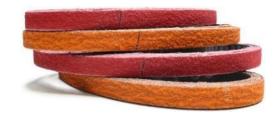

## **Ceramic Belts**

Faster, cooler, longer and stronger

Ceramic portable belt is designed to get into tight spots and remove spot welds. It runs much cooler, cuts faster and lasts longer than other conventional portable belts.